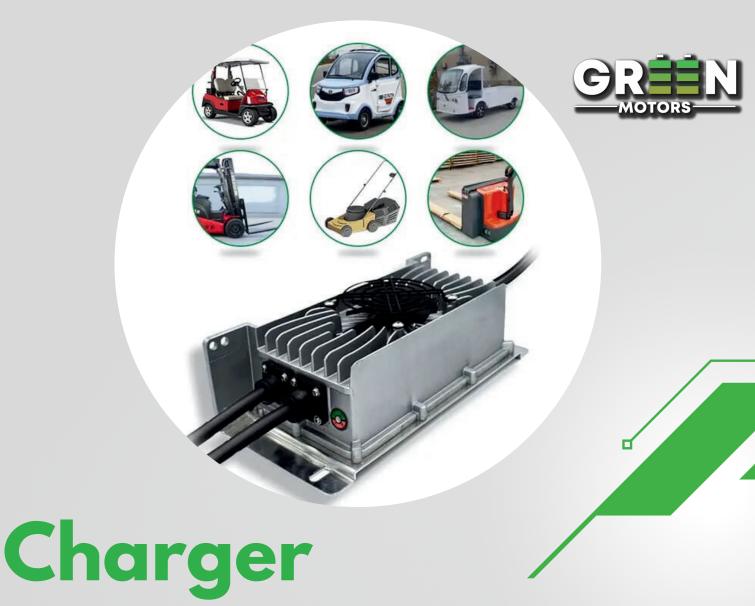

## **Option 2**

Gel Verla Dry Battery 72 Volts 100 AH (12 V 100 AH 6 Batteries) Range : 70-80km on single charge

Introducing our cutting-edge on-board charger, setting a new standard for electric vehicle charging. With our 1P67 level fast charger, EV owners can enjoy lightning-fast charging times and unparalleled convenience on the go. Say hello to the future of EV charging with our innovative solution!

# **Option 1**

Lithium Ion Phosphate 72 Volts 25 A Charging time : 2.5 Hours

## **Option 2**

Gel Verla Dry Battery 72 Volts 100 AH (12 V 100 AH 6 Batteries) Charge time : 3-4 Hours