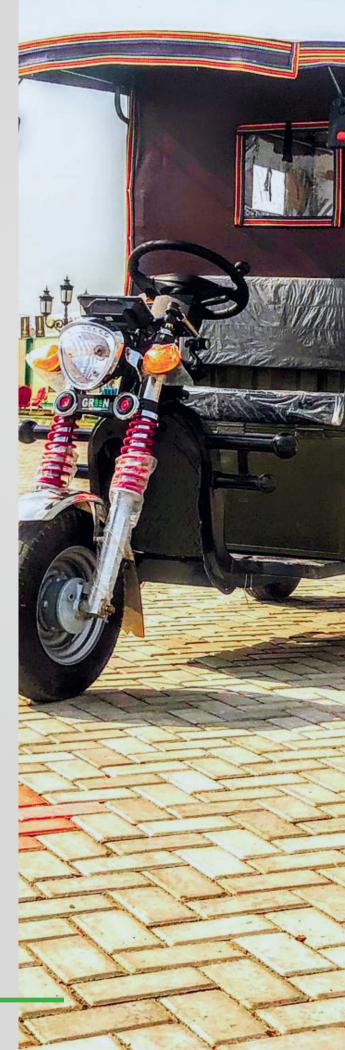

New era for a EV

- 70-80km in Single Charge
- Loading Capacity
  1.5 Ton
- IP67 Water Proof (PMSM 6 Phase Motor)
  - 26 Seater School Vehicle

# SPECIFICATIONS

| Length                | 3390 mm                            |
|-----------------------|------------------------------------|
| Width                 | 1405 mm                            |
| Height                | 1865 mm                            |
| Base                  | 1940 mm                            |
| Ground Clearance      | 155 mm                             |
| Minimum Tuning Radius | 680 cm                             |
| Motor Power           | 3kW PMSM 6 phase efficiency<br>97% |
| Cart Size             | 87"x52" sheet 0.9                  |
| Tire Size             | 5.00.12/4.50.12                    |
| Loading Capacity      | Up to 1500 Kg / 26 Seater School   |
| Charger               | Fast On board charger ip67 level   |
| Cruising Speed        | 35-55 km                           |
| Power Steering        | (optional)                         |
| Power Booster         | Gear available                     |