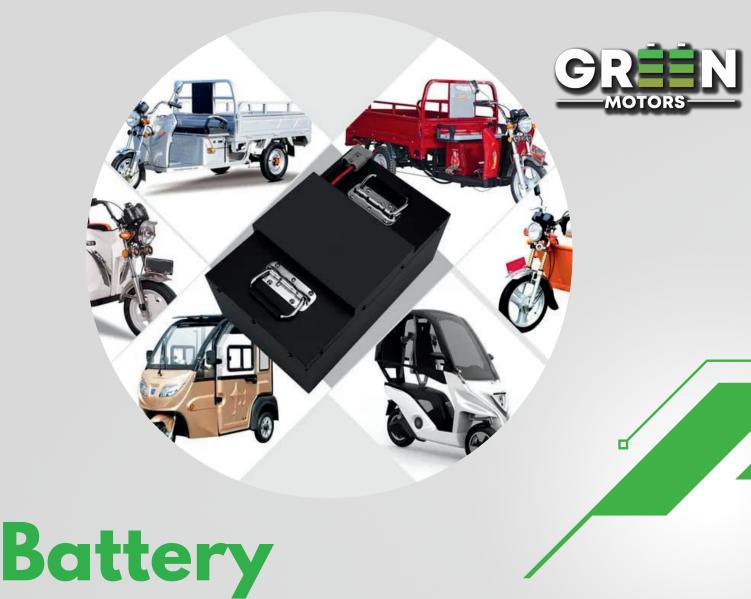

# PARTS

Our battery sets the standard for reliability and longevity in electric rickshaw technology. Utilizing lithium-ion phosphate LiFePO4 technology and equipped with a smart Battery Management System (BMS), our battery ensures optimal performance and safety, making it the ideal power solution for electric rickshaws in Pakistan

# **Option 1**

Lithium Ion Phosphate 72 Volts 100 AH Range : 70-80km on single charge

## **Option 2**

Gel Verla Dry Battery 72 Volts 100 AH (12 V 100 AH 6 Batteries) Range : 70-80km on single charge

Introducing our cutting-edge on-board charger, setting a new standard for electric vehicle charging. With our 1P67 level fast charger, EV owners can enjoy lightning-fast charging times and unparalleled convenience on the go. Say hello to the future of EV charging with our innovative solution!