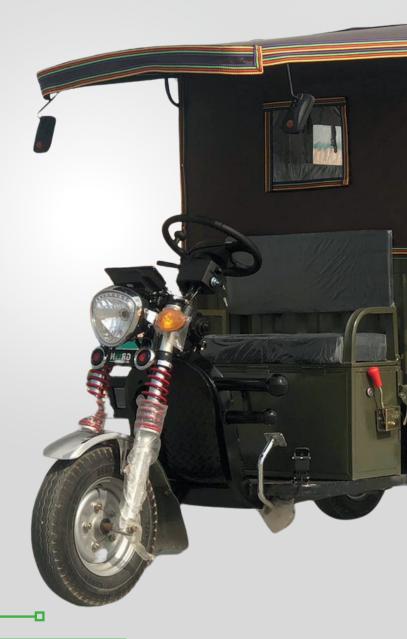

New era for a EV

- 70-80km in Single Charge
- Loading Capacity
  1.5 Ton
- IP67 Water Proof (PMSM 6 Phase Motor)
  - 26 Seater School Vehicle

# SPECIFICATIONS

| Length                | 3390 mm                            |
|-----------------------|------------------------------------|
| Width                 | 1405 mm                            |
| Height                | 1865 mm                            |
| Base                  | 1940 mm                            |
| Ground Clearance      | 155 mm                             |
| Minimum Tuning Radius | 680 cm                             |
| Motor Power           | 3kW PMSM 6 phase efficiency<br>97% |
| Cart Size             | 87"x52" sheet 0.9                  |
| Tire Size             | 5.00.12/4.50.12                    |
| Loading Capacity      | Up to 1500 Kg / 26 Seater School   |
| Charger               | Fast On board charger ip67 level   |
| Cruising Speed        | 35-55 km                           |
| Power Steering        | (optional)                         |
| Power Booster         | Gear available                     |